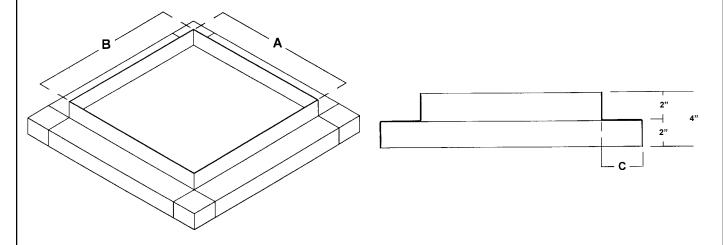

# MODEL CSA ROOF CURB ADAPTER FORMED STEEL

| Qty. | <b>'A'</b> | 'B' | 'C' | Options / Accessories | Tag |
|------|------------|-----|-----|-----------------------|-----|
|      |            |     |     |                       |     |
|      |            |     |     |                       |     |
|      |            |     |     |                       |     |
|      |            |     |     |                       |     |

### STANDARD CONSTRUCTION

- Fabricated of 18 gauge galvanized steel. All seams are fully welded and sprayed with protective coating.
- Mill finish is standard.
- If either dimension exceeds 90", multisection construction may be required.