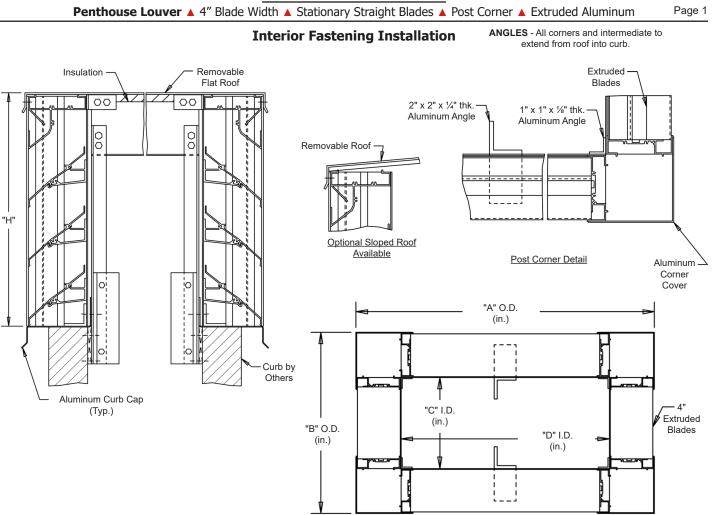

#### Continuous angle at the four corners and intermediate as required.

### STANDARD MATERIALS AND CONSTRUCTION

- MATERIAL: .081" thick (nominal) or .125" thick (nominal) extruded aluminum, 6063-T52/T6 alloy, with reinforcing rib bosses.
  - **ROOF:** .060" thick (nominal) sheet aluminum removable roof, reinforced with aluminum bracing where required to take a snow load of 40 lbs./sq.ft., plus a required safety factor.
- SCREENS: (When indicated) Bird Screen - 1/2" square mesh, 19 GA. galvanized steel, on interior.
- **INSULATION:** Underside of roof is lined with ½" thick insulation.

NOTES: Penthouse dimensions "A" or "B" exceeding 84" shall be shipped in sections for field assembly by others.

|         |                |                      |   |   |   |       |         |         |          |      | A REAL PROPERTY |
|---------|----------------|----------------------|---|---|---|-------|---------|---------|----------|------|-----------------|
|         |                |                      |   |   |   |       |         |         |          |      |                 |
| Thome # | Qty            | А                    | В | С | D | Н     | Mullion | Туре    | Location |      |                 |
| Item #  |                | Penthouse Dimensions |   |   |   |       | Mullion | Screens |          |      | Union Made      |
| Arch. / | Arch. / Eng. : |                      |   |   |   | EDR:  |         | ECN:    |          | Job: |                 |
| Contr   | Contractor:    |                      |   |   |   |       |         |         |          |      |                 |
| Pr      | Project:       |                      |   |   |   | Date: |         | DWN:    |          | DWG: |                 |