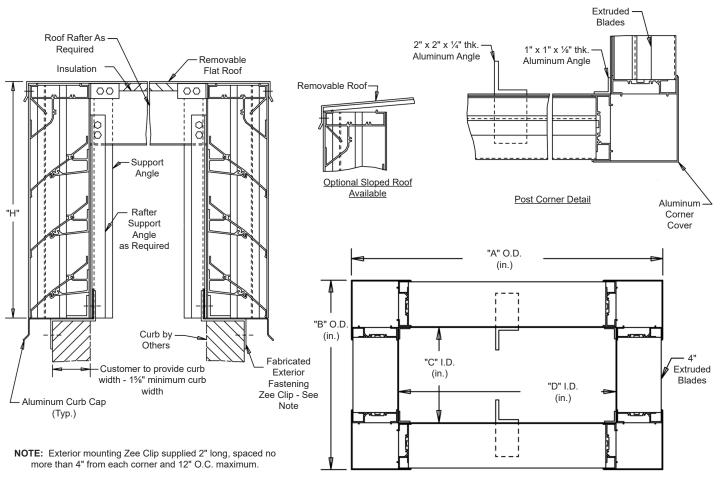

### **Exterior Fastening Installation**

#### Continuous angle at the four corners and intermediate as required.

### STANDARD MATERIALS AND CONSTRUCTION

MATERIAL: .081" thick (nominal) or .125" thick (nominal) extruded aluminum, 6063-T52/T6 alloy, with reinforcing rib bosses.

- **ROOF:** .060" thick (nominal) sheet aluminum removable roof, reinforced with aluminum bracing where required to take a snow load of 40 lbs./sq.ft., plus a required safety factor.
- SCREENS: (When indicated) Bird Screen - ½" square mesh, 19 GA. galvanized steel, on interior.
- **INSULATION:** Underside of roof is lined with ½" thick insulation.
  - NOTES: Penthouse dimensions "A" or "B" exceeding 84" shall be shipped in sections for field assembly by others.