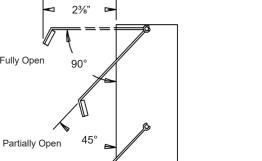

### DAMPER SIZES

Fully Open

| Min Panel   | Max Single Panel |  |  |  |  |
|-------------|------------------|--|--|--|--|
| 12"W x 12"H | 36"W x 72"H      |  |  |  |  |

Mullion (Typ.)