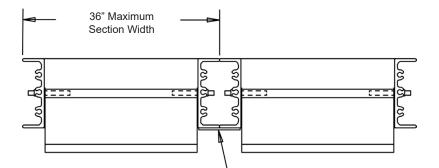

### DAMPER SIZES

Fully Open

| Min Panel   | Max Single Panel |  |  |  |  |
|-------------|------------------|--|--|--|--|
| 12"W x 12"H | 36"W x 72"H      |  |  |  |  |

Mullion (Typ.)