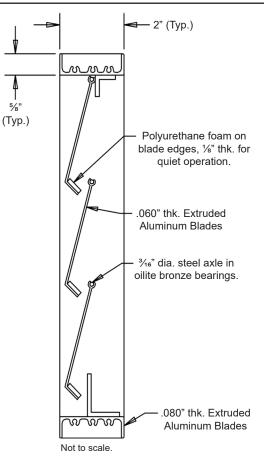

## STANDARD MATERIALS AND CONSTRUCTION

| FRAME:    | Standard <sup>5</sup> / <sub>8</sub> " x 2" x <sup>5</sup> / <sub>8</sub> " extruded aluminum channel, |
|-----------|--------------------------------------------------------------------------------------------------------|
|           | .080" thick (nominal).                                                                                 |
| BLADES:   | .060" thick (nominal) extruded aluminum.                                                               |
| SHAFT:    | ¾₁₅" plated steel stub.                                                                                |
| SEALS:    | Polyurethane foam at blade edges, none at jambs.                                                       |
| BEARINGS: | <sup>3</sup> / <sub>16</sub> " I.D. Oilite bronze.                                                     |
|           |                                                                                                        |