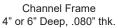

## STANDARD MATERIALS AND CONSTRUCTION

| FRAME:    | Standard <sup>5</sup> / <sub>8</sub> " x 2" x <sup>5</sup> / <sub>8</sub> " extruded aluminum channel, |
|-----------|--------------------------------------------------------------------------------------------------------|
|           | .080" thick (nominal).                                                                                 |
| BLADES:   | .060" thick (nominal) extruded aluminum.                                                               |
| SHAFT:    | ¾₁₅" plated steel stub.                                                                                |
| SEALS:    | Polyurethane foam at blade edges, none at jambs.                                                       |
| BEARINGS: | <sup>3</sup> / <sub>16</sub> " I.D. Oilite bronze.                                                     |
|           |                                                                                                        |