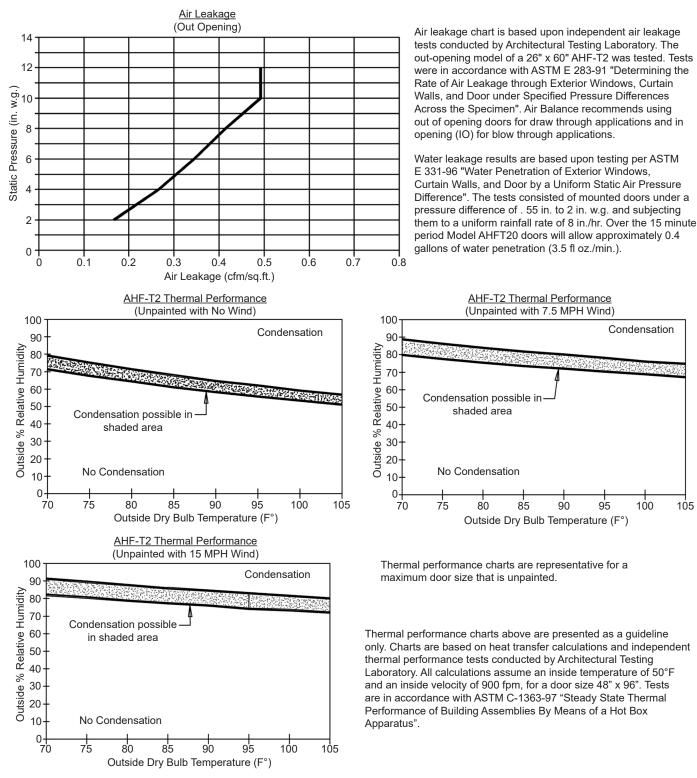

## **MODEL AHF-T2**





For handwritten orders, use the schedule block on page 3.

airbalance.com

In the interest of product development, Air Balance reserves the right to make changes without notice. 450 Riverside Dr • Wyalusing PA, 18853 • Phone 570-746-1888 • Fax 570-746-9286 AB-16-01-05

Page 2

### Standard Access Doors 🔺 2" Deep 🔺 Out-Swing 🔺 Thermal Break 🔺 Extruded Aluminum

#### PERFORMANCE DATA



air balance

Division of Mestek Member of AMCA

# MODEL AHF-T2

Page 3

## Standard Access Doors 🔺 2" Deep 🔺 Out-Swing 🔺 Thermal Break 🔺 Extruded Aluminum

### SCHEDULE BLOCK

|               | Qty | "A" Width  | "B" Width | Right Hand | Left Hand |                                        | "H"<br>Required) | AL NOT     |  |
|---------------|-----|------------|-----------|------------|-----------|----------------------------------------|------------------|------------|--|
| Item #        |     | Door Model |           | Door Hinge |           | Non-Standard<br>Viewport<br>Location** |                  | Union Made |  |
| Arch. / Eng.: |     |            |           | EDR:       |           | ECN:                                   |                  | Job:       |  |
| Contractor:   |