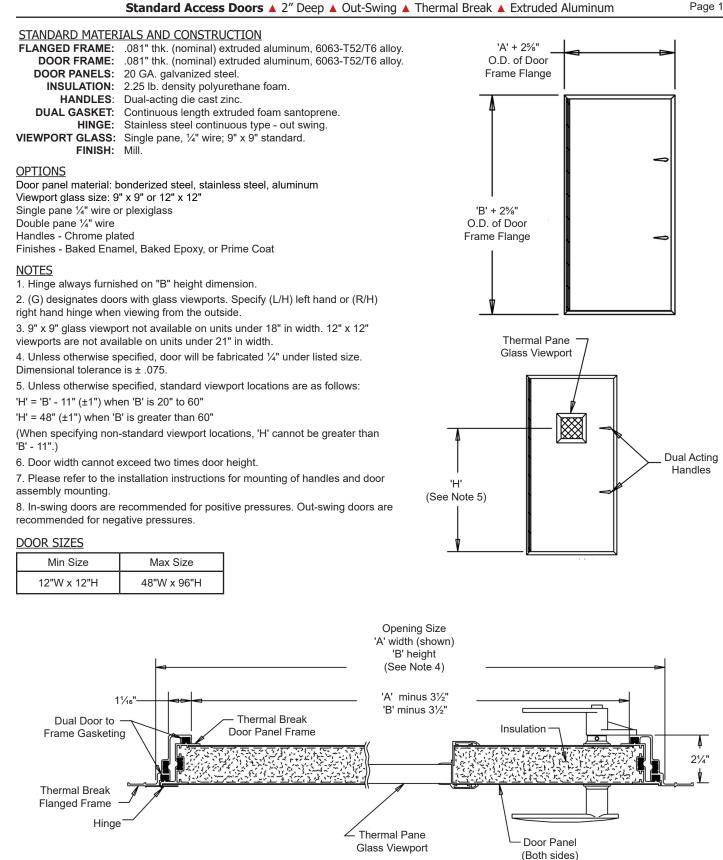

### Standard Access Doors 🔺 2" Deep 🔺 Out-Swing 🔺 Thermal Break 🔺 Extruded Aluminum