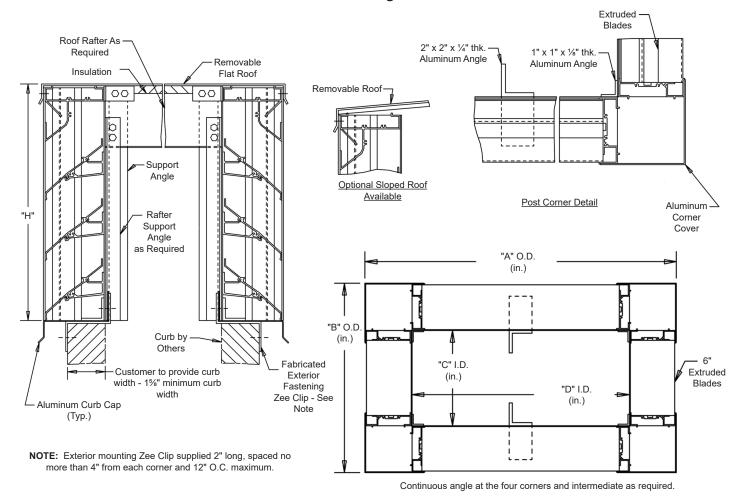

## **Exterior Fastening Installation**

## STANDARD MATERIALS AND CONSTRUCTION

MATERIAL: .081" thick (nominal) or .125" thick (nominal) extruded aluminum, 6063-T52/T6 alloy, with reinforcing rib bosses.

ROOF: .060" thick (nominal) sheet aluminum removable roof, reinforced with aluminum bracing where required to take a snow

load of 40 lbs./sq.ft., plus a required safety factor.

**SCREENS**: (When indicated)

Bird Screen - 1/2" square mesh, 19 GA. galvanized steel, on interior.

**INSULATION:** Underside of roof is lined with ½" thick insulation.

NOTES: Penthouse dimensions "A" or "B" exceeding 84" shall be shipped in sections for field assembly by others.

|          | Qty            | A                    | В |   | D | Н     |         | Type    | Location |      |                   |
|----------|----------------|----------------------|---|---|---|-------|---------|---------|----------|------|-------------------|
| Item #   |                | Penthouse Dimensions |   |   |   |       | Mullion | Screens |          |      | <u>Union Made</u> |
| Arch. /  | Arch. / Eng. : |                      |   |   |   | EDR:  |         | ECN:    |          | Job: |                   |
| Contr    | Contractor:    |                      |   |   |   |       |         |         |          |      |                   |
| Project: |                |                      |   | _ |   | Date: |         | DWN:    |          | DWG: |                   |