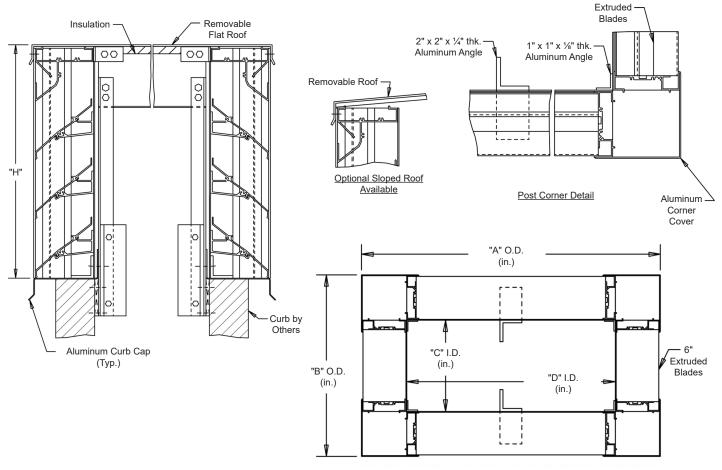

## **Interior Fastening Installation**

ANGLES - All corners and intermediate to extend from roof into curb.

Continuous angle at the four corners and intermediate as required.

## STANDARD MATERIALS AND CONSTRUCTION

MATERIAL: .081" thick (nominal) or .125" thick (nominal) extruded aluminum, 6063-T52/T6 alloy, with reinforcing rib bosses.

.060" thick (nominal) sheet aluminum removable roof, reinforced with aluminum bracing where required to take a snow

load of 40 lbs./sq.ft., plus a required safety factor.

SCREENS: (When indicated)

airbalance.com

Bird Screen - 1/2" square mesh, 19 GA. galvanized steel, on interior.

**INSULATION:** Underside of roof is lined with ½" thick insulation.

NOTES: Penthouse dimensions "A" or "B" exceeding 84" shall be shipped in sections for field assembly by others.

| Item #         | Qty | Α                    | В | С | D | Н    | Mullion | Туре    | Location |      | 00                |
|----------------|-----|----------------------|---|---|---|------|---------|---------|----------|------|-------------------|
|                |     | Penthouse Dimensions |   |   |   |      | Mullion | Screens |          |      | <u>Union Made</u> |
| Arch. / Eng. : |     |                      |   |   |   | EDR: |         | ECN:    |          | Job: |                   |
| Contractor:    |     |                      |   |   |   |      |         |         |          |      |                   |
| Project:       |     |                      |   |   |   |      | i e     |         | i e      |      |                   |

**Penthouse Louver** ▲ 6" Blade Width ▲ Stationary Straight Blades ▲ Post Corner ▲ Extruded Aluminum

Page 2